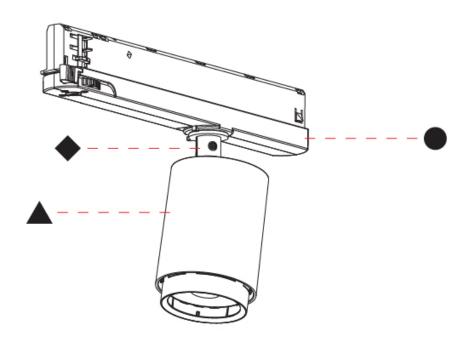

#### A3T220-

| base number | LED     | Color       | Finishes  | Finishes   | Finish  | _ |
|-------------|---------|-------------|-----------|------------|---------|---|
|             | Dimming | Temperature | (Diamond) | (Triangle) | Options |   |

1. To build a product code in our configurator select the specify button on the base model # product page

2. To build a manual product code on this datasheet choose from the options listed below in blue font and add the suffix to the base model #