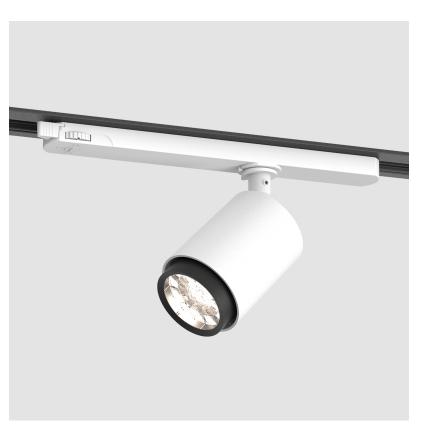

### **CENTRIQ IN FLEX TRACK**

#### GENERAL

| Series: Centriq                                                                                                                                                                                                     |
|---------------------------------------------------------------------------------------------------------------------------------------------------------------------------------------------------------------------|
| Subseries: Centriq In Flex                                                                                                                                                                                          |
| Brand: Prolicht                                                                                                                                                                                                     |
| Division: Architectural                                                                                                                                                                                             |
| Mounting Type: Track                                                                                                                                                                                                |
| Subcategory: Spots                                                                                                                                                                                                  |
| PHYSICAL                                                                                                                                                                                                            |
| Shape: Cylinder                                                                                                                                                                                                     |
| Diameter (mm): 65                                                                                                                                                                                                   |
| Diameter (in): 2 <sup>9</sup> / <sub>16</sub>                                                                                                                                                                       |
| Length (mm): 250                                                                                                                                                                                                    |
| Length (in): 9 <sup>13</sup> / <sub>16</sub>                                                                                                                                                                        |
| Height (mm): 142                                                                                                                                                                                                    |
| Height (in): 5 %                                                                                                                                                                                                    |
| Light Distribution: Adjustable / Direct                                                                                                                                                                             |
| Weight (kg): 0.62                                                                                                                                                                                                   |
| Fixture Finish: SSR / BKV / CWI / CRY / HAB / LAG / UFT / ITA / RUA / RUR /<br>MIC / FTG / MYG / TWT / LOD / PUS / FRO / FUP / KIA / POP / BLS / SPG /<br>MEY / GOH / GUM / CHC / COM / ABZ / JAG / OBR / MOS / ROR |
| Holder Finish: WHI / BLK                                                                                                                                                                                            |
| Accent Finish: SSR / BKV / CWI / CRY / HAB / LAG / UFT / ITA / RUA / RUR /<br>MIC / FTG / MYG / TWT / LOD / PUS / FRO / FUP / KIA / POP / BLS / SPG /<br>MEY / GOH / GUM / CHC / COM / ABZ / JAG                    |
| Fixture Material: Aluminum                                                                                                                                                                                          |
| ELECTRICAL                                                                                                                                                                                                          |
| Lamp Type: LED (Zhaga Standard)                                                                                                                                                                                     |
| Input Wattage (W): 20                                                                                                                                                                                               |
| Total Output Wattage (W): 18.1                                                                                                                                                                                      |
| Dimming: Non-Dimmable / 0-10V Dimming                                                                                                                                                                               |
| Driver Included: Yes                                                                                                                                                                                                |
| Driver Location: Integrated                                                                                                                                                                                         |
| Driver Type: Constant Current - 120Vac                                                                                                                                                                              |
| Driver Class: Class 2                                                                                                                                                                                               |
| Input Voltage (V): 120                                                                                                                                                                                              |
| LED                                                                                                                                                                                                                 |
| Number of LEDs: 1                                                                                                                                                                                                   |
| Color Temperature (°K): 2700 / 3000 / 3500 / 4000                                                                                                                                                                   |
| Max. Delivered Lumen (lm): 1207 / 1300 / 1376 / 1380                                                                                                                                                                |
| Nominal Lumen (lm): 1672 / 1800 / 1905 / 1910                                                                                                                                                                       |
| CRI: >90 CRI                                                                                                                                                                                                        |
| Lamp Life (hrs): 50000                                                                                                                                                                                              |
| OPTICAL                                                                                                                                                                                                             |
| Reflector°: Adjustable 14 - 44                                                                                                                                                                                      |
| Adjustability: Rotational 360°; Tilt 90° (±45°)                                                                                                                                                                     |
| RATINGS AND CERTIFICATIONS                                                                                                                                                                                          |
|                                                                                                                                                                                                                     |