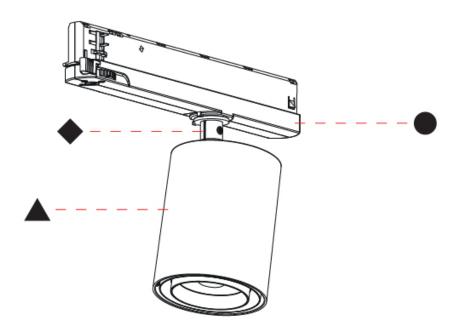

#### A3T220-

| base number | LED     | Color       | Finishes  | Finishes   | Finish  | _ |
|-------------|---------|-------------|-----------|------------|---------|---|
|             | Dimming | Temperature | (Diamond) | (Triangle) | Options |   |

#### A3T221-

| base number | Color<br>Temperature | Finishes<br>(Diamond) | Finishes<br>(Triangle) | Finish<br>Options |
|-------------|----------------------|-----------------------|------------------------|-------------------|
|             |                      |                       | . 0,                   |                   |