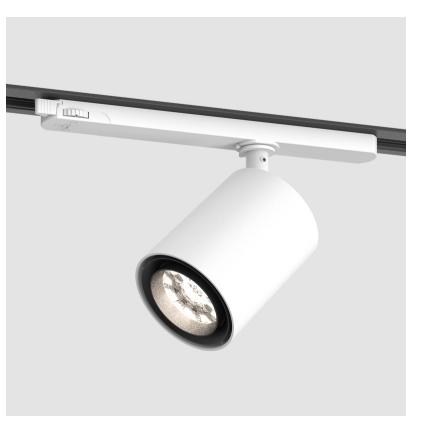

### **CENTRIQ IN FLEX TRACK**

A3T220-

PROJECT

| PROJECT   |  |  |  |
|-----------|--|--|--|
| TYPE      |  |  |  |
| SPECIFIER |  |  |  |
| QUANTITY  |  |  |  |
| DATE      |  |  |  |

Zaneen Group Inc. © 2024, T 1800-388-3382, F 416-247-9319, www.zaneen.com