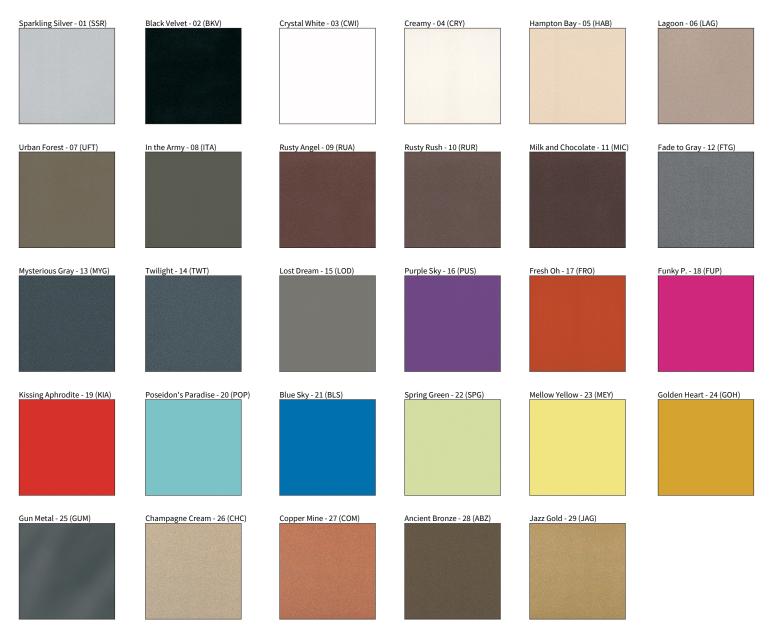

#### GENERAL

| Series: Centriq                                                                                                                                                                                                     |
|---------------------------------------------------------------------------------------------------------------------------------------------------------------------------------------------------------------------|
| Subseries: Centriq In Flex                                                                                                                                                                                          |
| Brand: Prolicht                                                                                                                                                                                                     |
| Division: Architectural                                                                                                                                                                                             |
| Mounting Type: Track                                                                                                                                                                                                |
| Subcategory: Spots                                                                                                                                                                                                  |
| PHYSICAL                                                                                                                                                                                                            |
| Shape: Cylinder                                                                                                                                                                                                     |
| Diameter (mm): 65                                                                                                                                                                                                   |
| Diameter (in): 2 <sup>9</sup> / <sub>16</sub>                                                                                                                                                                       |
| Length (mm): 250                                                                                                                                                                                                    |
| Length (in): 9 <sup>13</sup> / <sub>16</sub>                                                                                                                                                                        |
| Height (mm): 142                                                                                                                                                                                                    |
| Height (in): 5 %                                                                                                                                                                                                    |
| Light Distribution: Adjustable / Direct                                                                                                                                                                             |
| Weight (kg): 0.62                                                                                                                                                                                                   |
| Fixture Finish: SSR / BKV / CWI / CRY / HAB / LAG / UFT / ITA / RUA / RUR /<br>MIC / FTG / MYG / TWT / LOD / PUS / FRO / FUP / KIA / POP / BLS / SPG /<br>MEY / GOH / GUM / CHC / COM / ABZ / JAG / OBR / MOS / ROR |
| Holder Finish: WHI / BLK                                                                                                                                                                                            |
| Accent Finish: SSR / BKV / CWI / CRY / HAB / LAG / UFT / ITA / RUA / RUR /<br>MIC / FTG / MYG / TWT / LOD / PUS / FRO / FUP / KIA / POP / BLS / SPG /<br>MEY / GOH / GUM / CHC / COM / ABZ / JAG                    |
| Fixture Material: Aluminum                                                                                                                                                                                          |
| ELECTRICAL                                                                                                                                                                                                          |
| Lamp Type: LED (Zhaga Standard)                                                                                                                                                                                     |
| Input Wattage (W): 20                                                                                                                                                                                               |
| Total Output Wattage (W): 18.1                                                                                                                                                                                      |
| Dimming: Non-Dimmable / 0-10V Dimming                                                                                                                                                                               |
| Driver Included: Yes                                                                                                                                                                                                |
| Driver Location: Integrated                                                                                                                                                                                         |
| Driver Type: Constant Current - 120Vac                                                                                                                                                                              |
| Driver Class: Class 2                                                                                                                                                                                               |
| Input Voltage (V): 120                                                                                                                                                                                              |
| LED                                                                                                                                                                                                                 |
| Number of LEDs: 1                                                                                                                                                                                                   |
| Color Temperature (°K): 2700 / 3000 / 3500 / 4000                                                                                                                                                                   |
| Max. Delivered Lumen (lm): 1207 / 1300 / 1376 / 1380                                                                                                                                                                |
| Nominal Lumen (lm): 1672 / 1800 / 1905 / 1910                                                                                                                                                                       |
| CRI: >90 CRI                                                                                                                                                                                                        |
| Lamp Life (hrs): 50000                                                                                                                                                                                              |
| OPTICAL                                                                                                                                                                                                             |
| Reflector°: Adjustable 14 - 44                                                                                                                                                                                      |
| Adjustability: Rotational 360°; Tilt 90° (±45°)                                                                                                                                                                     |
| RATINGS AND CERTIFICATIONS                                                                                                                                                                                          |
|                                                                                                                                                                                                                     |