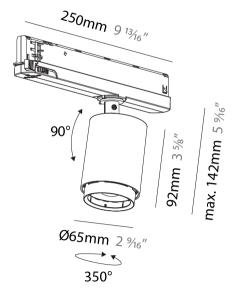

#### GENERAL

| Series: Centriq                                                                                                                                                                                                     |
|---------------------------------------------------------------------------------------------------------------------------------------------------------------------------------------------------------------------|
| Subseries: Centriq In Flex                                                                                                                                                                                          |
| Brand: Prolicht                                                                                                                                                                                                     |
| Division: Architectural                                                                                                                                                                                             |
| Mounting Type: Track                                                                                                                                                                                                |
| Subcategory: Spots                                                                                                                                                                                                  |
| PHYSICAL                                                                                                                                                                                                            |
| Shape: Cylinder                                                                                                                                                                                                     |
| Diameter (mm): 65                                                                                                                                                                                                   |
| Diameter (in): 2 <sup>9</sup> / <sub>16</sub>                                                                                                                                                                       |
| Length (mm): 250                                                                                                                                                                                                    |
| Length (in): 9 <sup>13</sup> / <sub>16</sub>                                                                                                                                                                        |
| Height (mm): 142                                                                                                                                                                                                    |
| Height (in): 5 %                                                                                                                                                                                                    |
| Light Distribution: Adjustable / Direct                                                                                                                                                                             |
| Weight (kg): 0.62                                                                                                                                                                                                   |
| Fixture Finish: SSR / BKV / CWI / CRY / HAB / LAG / UFT / ITA / RUA / RUR /<br>MIC / FTG / MYG / TWT / LOD / PUS / FRO / FUP / KIA / POP / BLS / SPG /<br>MEY / GOH / GUM / CHC / COM / ABZ / JAG / OBR / MOS / ROR |
| Holder Finish: WHI / BLK                                                                                                                                                                                            |
| Accent Finish: SSR / BKV / CWI / CRY / HAB / LAG / UFT / ITA / RUA / RUR /<br>MIC / FTG / MYG / TWT / LOD / PUS / FRO / FUP / KIA / POP / BLS / SPG /<br>MEY / GOH / GUM / CHC / COM / ABZ / JAG                    |
| Fixture Material: Aluminum                                                                                                                                                                                          |
| ELECTRICAL                                                                                                                                                                                                          |
| Lamp Type: LED (Zhaga Standard)                                                                                                                                                                                     |
| Input Wattage (W): 20                                                                                                                                                                                               |
| Total Output Wattage (W): 18.1                                                                                                                                                                                      |
| Dimming: Non-Dimmable / 0-10V Dimming                                                                                                                                                                               |
| Driver Included: Yes                                                                                                                                                                                                |
| Driver Location: Integrated                                                                                                                                                                                         |
| Driver Type: Constant Current - 120Vac                                                                                                                                                                              |
| Driver Class: Class 2                                                                                                                                                                                               |
| Input Voltage (V): 120                                                                                                                                                                                              |
| LED                                                                                                                                                                                                                 |
| Number of LEDs: 1                                                                                                                                                                                                   |
| Color Temperature (°K): 2700 / 3000 / 3500 / 4000                                                                                                                                                                   |
| Max. Delivered Lumen (lm): 1207 / 1300 / 1376 / 1380                                                                                                                                                                |
| Nominal Lumen (lm): 1672 / 1800 / 1905 / 1910                                                                                                                                                                       |
| CRI: >90 CRI                                                                                                                                                                                                        |
| Lamp Life (hrs): 50000                                                                                                                                                                                              |
| OPTICAL                                                                                                                                                                                                             |
| Reflector°: Adjustable 14 - 44                                                                                                                                                                                      |
| Adjustability: Rotational 360°; Tilt 90° (±45°)                                                                                                                                                                     |
| RATINGS AND CERTIFICATIONS                                                                                                                                                                                          |
|                                                                                                                                                                                                                     |