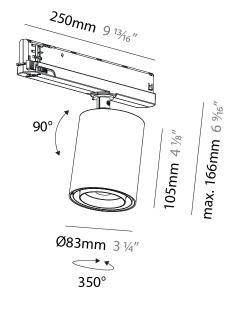

#### GENERAL

| Series: Centriq                                                                                                                                                                                                     |
|---------------------------------------------------------------------------------------------------------------------------------------------------------------------------------------------------------------------|
| Subseries: Centriq In Flex                                                                                                                                                                                          |
| Brand: Prolicht                                                                                                                                                                                                     |
| Division: Architectural                                                                                                                                                                                             |
| Mounting Type: Track                                                                                                                                                                                                |
| Subcategory: Spots                                                                                                                                                                                                  |
| PHYSICAL                                                                                                                                                                                                            |
| Shape: Cylinder                                                                                                                                                                                                     |
| Diameter (mm): 65                                                                                                                                                                                                   |
| Diameter (in): 2 <sup>9</sup> / <sub>16</sub>                                                                                                                                                                       |
| Length (mm): 250                                                                                                                                                                                                    |
| Length (in): 9 <sup>13</sup> / <sub>16</sub>                                                                                                                                                                        |
| Height (mm): 142                                                                                                                                                                                                    |
| Height (in): 5 %                                                                                                                                                                                                    |
| Light Distribution: Adjustable / Direct                                                                                                                                                                             |
| Weight (kg): 0.62                                                                                                                                                                                                   |
| Fixture Finish: SSR / BKV / CWI / CRY / HAB / LAG / UFT / ITA / RUA / RUR /<br>MIC / FTG / MYG / TWT / LOD / PUS / FRO / FUP / KIA / POP / BLS / SPG /<br>MEY / GOH / GUM / CHC / COM / ABZ / JAG / OBR / MOS / ROR |
| Holder Finish: WHI / BLK                                                                                                                                                                                            |
| Accent Finish: SSR / BKV / CWI / CRY / HAB / LAG / UFT / ITA / RUA / RUR /<br>MIC / FTG / MYG / TWT / LOD / PUS / FRO / FUP / KIA / POP / BLS / SPG /<br>MEY / GOH / GUM / CHC / COM / ABZ / JAG                    |
| Fixture Material: Aluminum                                                                                                                                                                                          |
| ELECTRICAL                                                                                                                                                                                                          |
| Lamp Type: LED (Zhaga Standard)                                                                                                                                                                                     |
| Input Wattage (W): 20                                                                                                                                                                                               |
| Total Output Wattage (W): 18.1                                                                                                                                                                                      |
| Dimming: Non-Dimmable / 0-10V Dimming                                                                                                                                                                               |
| Driver Included: Yes                                                                                                                                                                                                |
| Driver Location: Integrated                                                                                                                                                                                         |
| Driver Type: Constant Current - 120Vac                                                                                                                                                                              |
| Driver Class: Class 2                                                                                                                                                                                               |
| Input Voltage (V): 120                                                                                                                                                                                              |
| LED                                                                                                                                                                                                                 |
| Number of LEDs: 1                                                                                                                                                                                                   |
| Color Temperature (°K): 2700 / 3000 / 3500 / 4000                                                                                                                                                                   |
| Max. Delivered Lumen (lm): 1207 / 1300 / 1376 / 1380                                                                                                                                                                |
| Nominal Lumen (lm): 1672 / 1800 / 1905 / 1910                                                                                                                                                                       |
| CRI: >90 CRI                                                                                                                                                                                                        |
| Lamp Life (hrs): 50000                                                                                                                                                                                              |
| OPTICAL                                                                                                                                                                                                             |
| Reflector°: Adjustable 14 - 44                                                                                                                                                                                      |
| Adjustability: Rotational 360°; Tilt 90° (±45°)                                                                                                                                                                     |
| RATINGS AND CERTIFICATIONS                                                                                                                                                                                          |
|                                                                                                                                                                                                                     |